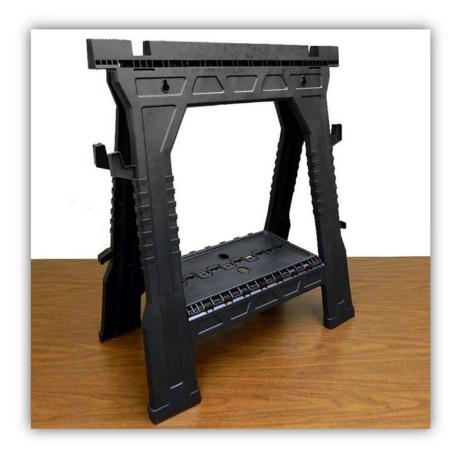

## **Plastic Folding Sawhorse**

Folds flat to only two inches thick.

The top rails contain anti-skid rubber pads to prevent sheets of plywood or other material from sliding around while sawing.

The tool shelf automatically opens while unfolding the saw horse. The shelf provides a handy place to put your tools.

The legs contain rubber feet to prevent sliding when placed on a smooth floor.

Shipping info: 8 sawhorses per box. 2,640 singles per truck. Features:

- Pair supports up to 1,000 lbs.
- Handy cord hangers provided
- Anti-slide rubber pads on top rail
- Convenient shelf for tools
- Non-skid rubber feet
- Slots for 2×4's on top rail
- Folds to 2" thick for easy storage
- Slots for storing on a wall
- Dimensions: 27" L x 32" H
- Made in the USA at our Ohio factory