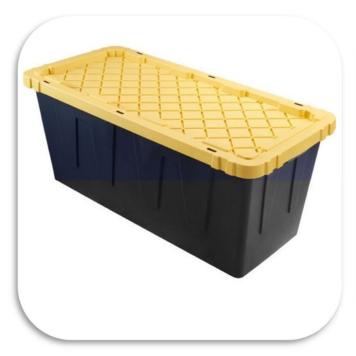

## 55 Gallon Tote & Lid

Our 55 Gallon Tote is available with a black base and yellow lid, or with a black base and black lid.

These heavy-duty totes are stackable to maximize storage space. The base and the lid are both reinforced to withstand heavy loads. Snap-on lid secures contents. Zip-tie/padlock holes are provided for added security.

## Features:

- Reinforced for Heavy Loads
- Snap-On Lid Secures Contents
- Zip-Tie Holes for Added Security
- Sturdy Handles for Easy Transport
- Stackable
- Made in USA

Doyle Shamrock Industries 1440 Holloway Rd. Holland, OH 43528 419-865-8441 https://doyleshamrock.com