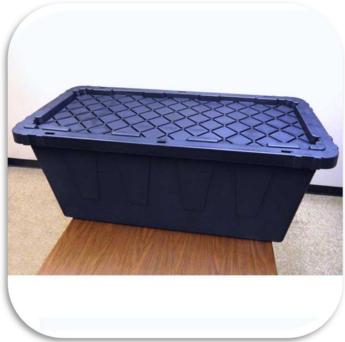

## 55 Gallon Tote & Lid

Our 55 Gallon Tote is available with a black base and yellow lid, or with a black base and black lid.

These heavy-duty totes are stackable to maximize storage space. The base and the lid are both reinforced to withstand heavy loads. Snap-on lid secures contents. Zip-tie/padlock holes are provided for added security.

## Features:

- Reinforced for Heavy Loads
- Snap-On Lid Secures Contents
- Zip-Tie Holes for Added Security
- Sturdy Handles for Easy Transport
- Stackable
- Made in USA

Doyle Shamrock Industries 1440 Holloway Rd. Holland, OH 43528 419-865-8441 https://doyleshamrock.com