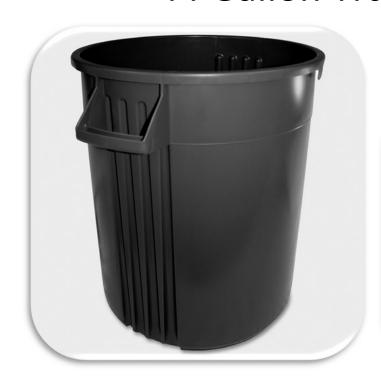

## 44 Gallon Trash Can & Lid

These NSF approved heavy-duty 44 Gallon Trash Cans are stackable to maximize storage space. The base and lid are both reinforced to withstand heavy loads. Snap-on lid secures contents. Attaches to any standard quarter-turn twist-lock can dolly for easy transport. Two bag cinches keep liners in place. Side channels help prevent suction when lifting bag for easy removal.

Made in the USA at our factory in Ohio.

Can dimensions: 23.75" diameter x 31.75" H

Can weight: 13 lbs.

Lid Dimensions: 24" diameter x 1.38" H

32 cans per pallet 160 lids per pallet 26 pallets per truck.

## Features:

- NSF approved
- Sturdy reinforced handles
- Snap-on lid secures contents
- Bag cinch holds can liner
- Easy out bag feature
- Bottom hand grips for lifting
- Bottom fits standard can dolly
- Stackable
- Made in the USA