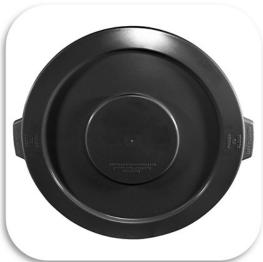

## 44 Gallon Trash Can & Lid

These NSF approved heavy-duty 44 Gallon Trash Cans are stackable to maximize storage space. The base and lid are both reinforced to withstand heavy loads. Snap-on lid secures contents. Attaches to any standard quarter-turn twist-lock can dolly for easy transport. Two bag cinches keep liners in place. Side channels help prevent suction when lifting bag for easy removal.

Made in the USA at our factory in Ohio.

Can dimensions: 23.75" diameter x 31.75" H

Can weight: 13 lbs.

Lid Dimensions: 24" diameter x 1.38" H

32 cans per pallet 160 lids per pallet 26 pallets per truck.

## Features:

- NSF approved
- Sturdy reinforced handles
- Snap-on lid secures contents
- Bag cinch holds can liner
- Easy out bag feature
- Bottom hand grips for lifting
- Bottom fits standard can dolly
- Stackable
- Made in the USA