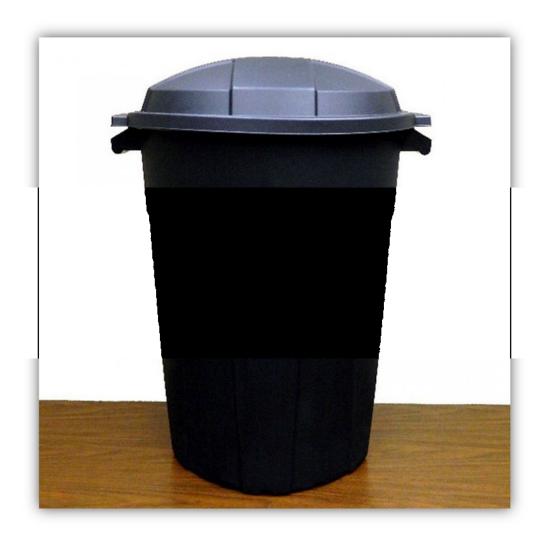

## 32 Gallon Trash Can

Anti-jam feature prevents the cans from sticking together when stacked. Side channels help prevent suction while lifting bag for easy removal.

Snap-on lid secures contents and makes the trash can animal and spill resistant.

## 32 Gallon Trash Can Benefits:

- Reinforced handles
- Snap-on lid secures contents
- Bottom hand grips for lifting
- Easy out bag feature
- Made in the USA

Doyle Shamrock Industries 1440 Holloway Rd. Holland, OH 43528 419-865-8441 https://doyleshamrock.com