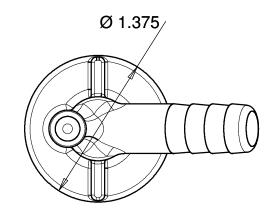

## EASY TO INSTALL: SNAP-IN, SNAP-OUT. ROTATES 360° FOR EASY POSITIONING. ECONOMICAL ONE-PIECE DESIGN. FITS ALL BAYONET STYLE OPENINGS.

|       | REVISION                               | DI                                                | ESCRIPTION                                      | BY                  | DATE     |
|-------|----------------------------------------|---------------------------------------------------|-------------------------------------------------|---------------------|----------|
| IAL   | DRAWN                                  | DATE                                              | DOYLE MANUFAC                                   | TURING              | G INC.   |
|       | D. WATER                               |                                                   | MAKING PLASTIC MOLDS SINCE 1975.                |                     | 75.      |
| BED   | TOLERANCE<br>.X = +/060<br>.XX = +/030 | UNLESS SPECIFIED<br>.XXX = +/010<br>.XXXX = +/005 | 1440 HOLLOWAY ROAD<br>HOLLAND, OHIO 43528       | QUALITY CERTIFIED A |          |
| ЗE    | CUSTOMER                               | PART NO.                                          | PART NAME<br>BATTERY ACID RECIRCULATION FITTING |                     |          |
| Т     | MATERIAL                               | SHRINKAGE                                         | JOB #                                           |                     | SHT<br>1 |
|       | COLOR                                  | UNITS<br>INCHES                                   | 2011-40                                         |                     | OF 1     |
| 3 2 1 |                                        |                                                   |                                                 |                     |          |