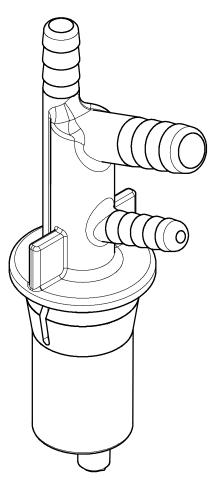

## EASY TO INSTALL: SNAP-IN, SNAP-OUT. ROTATES 360° FOR EASY POSITIONING. ECONOMICAL ONE-PIECE DESIGN. FITS ALL BAYONET STYLE OPENINGS.

|       | REVISION                               | DI                                                | ESCRIPTION                                      | BY                  | DATE     |
|-------|----------------------------------------|---------------------------------------------------|-------------------------------------------------|---------------------|----------|
| IAL   | DRAWN                                  | DATE                                              | DOYLE MANUFAC                                   | TURING              | G INC.   |
|       | D. WATER                               |                                                   | MAKING PLASTIC MOLDS SINCE 1975.                |                     | 75.      |
| BED   | TOLERANCE<br>.X = +/060<br>.XX = +/030 | UNLESS SPECIFIED<br>.XXX = +/010<br>.XXXX = +/005 | 1440 HOLLOWAY ROAD<br>HOLLAND, OHIO 43528       | QUALITY CERTIFIED A |          |
| ЗE    | CUSTOMER                               | PART NO.                                          | PART NAME<br>BATTERY ACID RECIRCULATION FITTING |                     |          |
| Т     | MATERIAL                               | SHRINKAGE                                         | JOB #                                           |                     | SHT<br>1 |
|       | COLOR                                  | UNITS<br>INCHES                                   | 2011-40                                         |                     | OF 1     |
| 3 2 1 |                                        |                                                   |                                                 |                     |          |