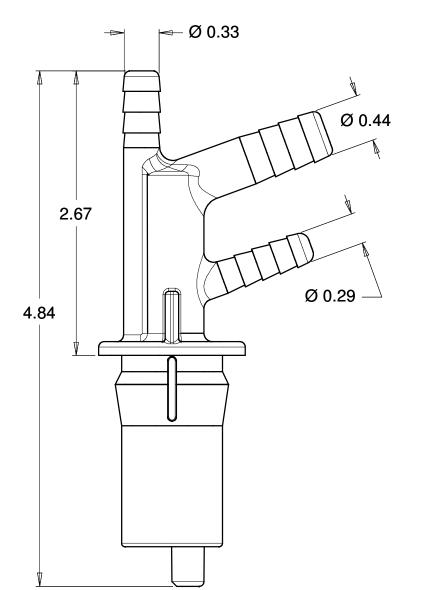

## EASY TO INSTALL: SNAP-IN, SNAP-OUT. ROTATES 360° FOR EASY POSITIONING. ECONOMICAL ONE-PIECE DESIGN. FITS ALL BAYONET STYLE OPENINGS.

|       | REVISION                               | DI                                                | ESCRIPTION                                      | BY                  | DATE     |
|-------|----------------------------------------|---------------------------------------------------|-------------------------------------------------|---------------------|----------|
| IAL   | DRAWN                                  | DATE                                              | DOYLE MANUFAC                                   | TURING              | G INC.   |
|       | D. WATER                               |                                                   | MAKING PLASTIC MOLDS SINCE 1975.                |                     | 75.      |
| BED   | TOLERANCE<br>.X = +/060<br>.XX = +/030 | UNLESS SPECIFIED<br>.XXX = +/010<br>.XXXX = +/005 | 1440 HOLLOWAY ROAD<br>HOLLAND, OHIO 43528       | QUALITY CERTIFIED A |          |
| ЗE    | CUSTOMER                               | PART NO.                                          | PART NAME<br>BATTERY ACID RECIRCULATION FITTING |                     |          |
| Т     | MATERIAL                               | SHRINKAGE                                         | JOB #                                           |                     | SHT<br>1 |
|       | COLOR                                  | UNITS<br>INCHES                                   | 2011-40                                         |                     | OF 1     |
| 3 2 1 |                                        |                                                   |                                                 |                     |          |